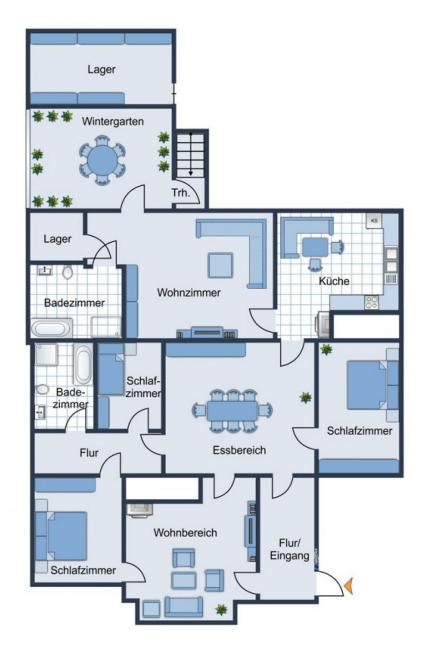

The upper floor, accessible via a separate staircase, presents itself with a total of 7 rooms, including 3 bedrooms and 2 bathrooms. The covered terrace with direct access to the garden creates a seamless connection between indoor and outdoor areas, while the bright living areas with an inviting fireplace create a cozy atmosphere

### Grundriss

Obergeschoss