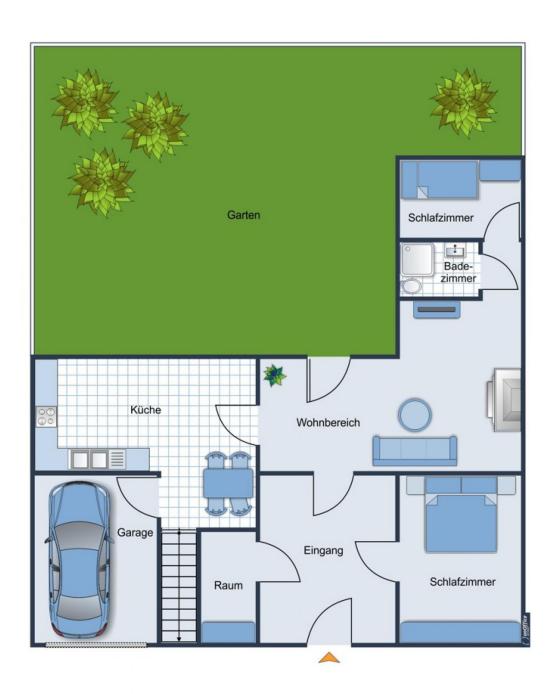

Like all old townhouses, this building has a "stately" entrance and living area with stairs to the 1st floor and the different living levels.

Next door is a bright room, which serves as a living area. From which you can easily access the cool courtyard, a bathroom with adjoining bedroom and the kitchen with access to the garage. On the right side of the friendly entrance area there is 1 bedroom and on the left a room which could be used as a wardrobe.

### Grundriss

Grundriss Erdgeschoss