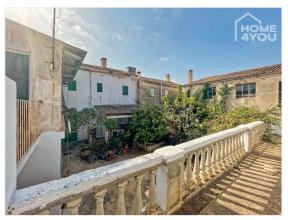

Like all old townhouses, this building has a "stately" entrance and living area with stairs to the 1st floor and the different living levels.

Next door is a bright room, which serves as a living area. From which you can easily access the cool courtyard, a bathroom with adjoining bedroom and the kitchen with access to the garage. On the right side of the friendly entrance area there is 1 bedroom and on the left a room which could be used as a wardrobe.

From the airport to Ses Salines it is about 50 km and due to the freeway existing since 2020 to Campos and the then very well developed roads only 30 to 35 minutes driving time.

The clearly structured village belongs historically to the wealthy communities of the island and therefore also has beautiful buildings, whose restoration often brings true treasures to light, including natural stone walls, round arches or dreamlike cool courtyards, which not infrequently offer space for a pool. It consists mainly of typical Mallorcan townhouses or villas with corresponding plots. Most of the houses have small, mostly refreshingly cool inner courtyards (patio), or even small gardens. The houses are mostly inhabited year-round, but are also used as vacation homes. This makes the municipality a pleasant place to stay at any time of the year and always lively, but without being overrun with tourists.