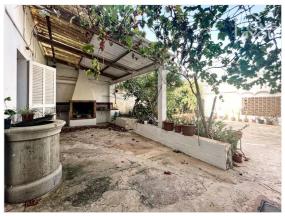

Like all old townhouses, this building has a "stately" entrance and living area with stairs to the 1st floor and the different living levels.

Next door is a bright room, which serves as a living area. From which you can easily access the cool courtyard, a bathroom with adjoining bedroom and the kitchen with access to the garage. On the right side of the friendly entrance area there is 1 bedroom and on the left a room which could be used as a wardrobe.

From the airport to Ses Salines it is about 50 km and due to the freeway existing since 2020 to Campos and the then very well developed roads only 30 to 35 minutes driving time.

The clearly structured village belongs historically to the wealthy communities of the island and therefore also has beautiful buildings, whose restoration often brings true treasures to light, including natural stone walls, round arches or dreamlike cool courtyards, which not infrequently offer space for a pool. It consists mainly of typical Mallorcan townhouses or villas with corresponding plots. Most of the houses have small, mostly refreshingly cool inner courtyards (patio), or even small gardens. The houses are mostly inhabited year-round, but are also used as vacation homes. This makes the municipality a pleasant place to stay at any time of the year and always lively, but without being overrun with tourists.