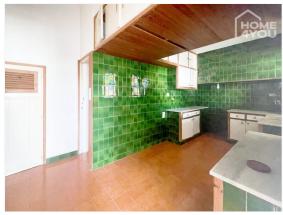

Like all old townhouses, this building has a "stately" entrance and living area with stairs to the 1st floor and the different living levels.

Next door is a bright room, which serves as a living area. From which you can easily access the cool courtyard, a bathroom with adjoining bedroom and the kitchen with access to the garage. On the right side of the friendly entrance area there is 1 bedroom and on the left a room which could be used as a wardrobe.