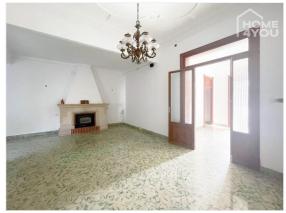

This is where the life of the community takes place. Bars, restaurant and stores, as well as the weekly market every Sunday are within a few steps.

Entering the building through the well-preserved interior doors, you will immediately feel the charm of the high ceilings and Mediterranean flooring.

Like all old townhouses, this building has a "stately" entrance and living area with stairs to the 1st floor and the different living levels.

Next door is a bright room, which serves as a living area. From which you can easily access the cool courtyard, a bathroom with adjoining bedroom and the kitchen with access to the garage. On the right side of the friendly entrance area there is 1 bedroom and on the left a room which could be used as a wardrobe.