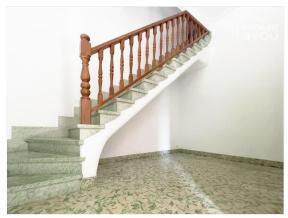

Like all old townhouses, this building has a "stately" entrance and living area with stairs to the 1st floor and the different living levels.

Next door is a bright room, which serves as a living area. From which you can easily access the cool courtyard, a bathroom with adjoining bedroom and the kitchen with access to the garage. On the right side of the friendly entrance area there is 1 bedroom and on the left a room which could be used as a wardrobe.

Eingang

Schlafzimmer

Wohnzimmer

Schlafzimmer

Schlafzimmer

Kamin

Treppe

Küche