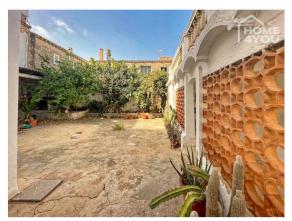

Like all old townhouses, this building has a "stately" entrance and living area with stairs to the 1st floor and the different living levels.

Next door is a bright room, which serves as a living area. From which you can easily access the cool courtyard, a bathroom with adjoining bedroom and the kitchen with access to the garage. On the right side of the friendly entrance area there is 1 bedroom and on the left a room which could be used as a wardrobe.

From the airport to Ses Salines it is about 50 km and due to the freeway existing since 2020 to Campos and the then very well developed roads only 30 to 35 minutes driving time.

The clearly structured village belongs historically to the wealthy communities of the island and therefore also has beautiful buildings, whose restoration often brings true treasures to light, including natural stone walls, round arches or dreamlike cool courtyards, which not infrequently offer space for a pool. It consists mainly of typical Mallorcan townhouses or villas with corresponding plots. Most of the houses have small, mostly refreshingly cool inner courtyards (patio), or even small gardens. The houses are mostly inhabited year-round, but are also used as vacation homes. This makes the municipality a pleasant place to stay at any time of the year and always lively, but without being overrun with tourists.