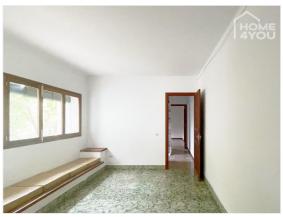

Like all old townhouses, this building has a "stately" entrance and living area with stairs to the 1st floor and the different living levels.

Next door is a bright room, which serves as a living area. From which you can easily access the cool courtyard, a bathroom with adjoining bedroom and the kitchen with access to the garage. On the right side of the friendly entrance area there is 1 bedroom and on the left a room which could be used as a wardrobe.

The upper floor is characterized by its 4 cozy bedrooms. One of them has a direct access to its own sun terrace with winter garden. On this level there is 1 more room and a bathroom.

A renovation is a prerequisite here to move in.