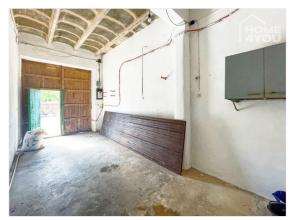

Like all old townhouses, this building has a "stately" entrance and living area with stairs to the 1st floor and the different living levels.

Next door is a bright room, which serves as a living area. From which you can easily access the cool courtyard, a bathroom with adjoining bedroom and the kitchen with access to the garage. On the right side of the friendly entrance area there is 1 bedroom and on the left a room which could be used as a wardrobe.

The upper floor is characterized by its 4 cozy bedrooms. One of them has a direct access to its own sun terrace with winter garden. On this level there is 1 more room and a bathroom.

A renovation is a prerequisite here to move in.