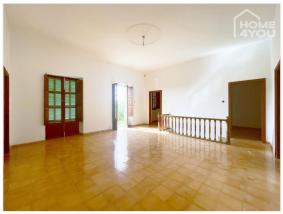

Like all old townhouses, this building has a "stately" entrance and living area with stairs to the 1st floor and the different living levels.

Next door is a bright room, which serves as a living area. From which you can easily access the cool courtyard, a bathroom with adjoining bedroom and the kitchen with access to the garage. On the right side of the friendly entrance area there is 1 bedroom and on the left a room which could be used as a wardrobe.

The upper floor is characterized by its 4 cozy bedrooms. One of them has a direct access to its own sun terrace with winter garden. On this level there is 1 more room and a bathroom.

A renovation is a prerequisite here to move in.