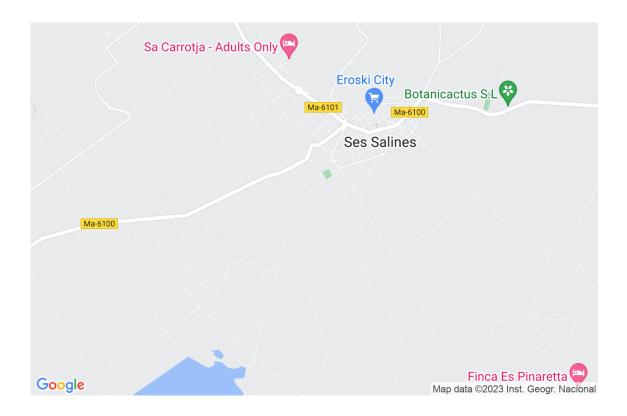

#### Location

Ses Salines is a municipality in the southeast of Mallorca and is known for the dream beach "Es Trenc", this is only about 4 km away and thus easily accessible in 5 minutes. The name of the municipality is derived from the large salt mines that are still used for salt production.

From the airport to Ses Salines it is about 50 km and due to the freeway existing since 2020 to Campos and the then very well developed roads only 30 to 35 minutes driving time.

The clearly structured village belongs historically to the wealthy communities of the island and therefore also has beautiful buildings, whose restoration often brings true treasures to light, including natural stone walls, round arches or dreamlike cool courtyards, which not infrequently offer space for a pool. It consists mainly of typical Mallorcan townhouses or villas with corresponding plots. Most of the houses have small, mostly refreshingly cool inner courtyards (patio), or even small gardens. The houses are mostly inhabited year-round, but are also used as vacation homes. This makes the municipality a pleasant place to stay at any time of the year and always lively, but without being overrun with tourists.

In Ses Salines you will find all year round open beside various restaurants and bars all things of the daily need, supermarkets, banks, hairdressers, cosmetics, green market, massages and post office, all are well within walking distance.