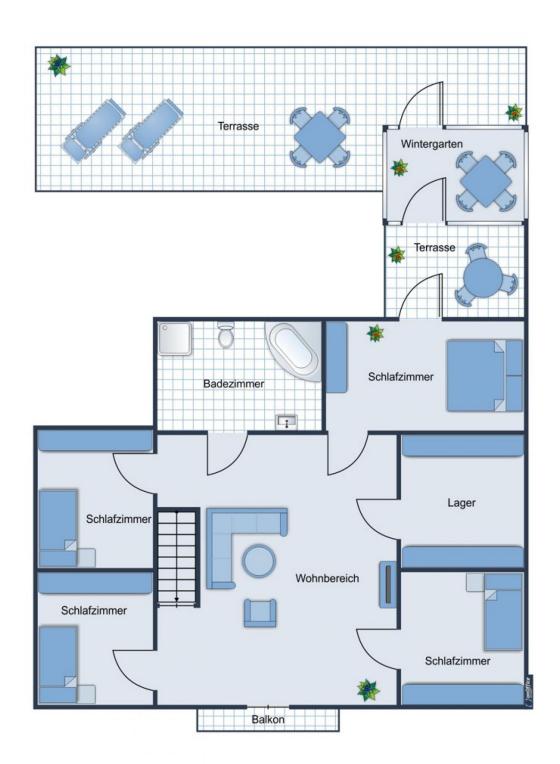

The upper floor is characterized by its 4 cozy bedrooms. One of them has a direct access to its own sun terrace with winter garden. On this level there is 1 more room and a bathroom.

A renovation is a prerequisite here to move in.

### Grundriss

Grundriss Obergeschoss