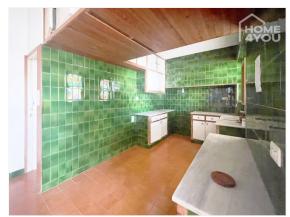

Like all old townhouses, this building has a "stately" entrance and living area with stairs to the 1st floor and the different living levels.

Next door is a bright room, which serves as a living area. From which you can easily access the cool courtyard, a bathroom with adjoining bedroom and the kitchen with access to the garage. On the right side of the friendly entrance area there is 1 bedroom and on the left a room which could be used as a wardrobe.

Eingang

Schlafzimmer

Wohnzimmer

Schlafzimmer

Schlafzimmer

Kamin

Treppe

Küche