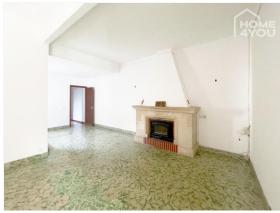

This is where the life of the community takes place. Bars, restaurant and stores, as well as the weekly market every Sunday are within a few steps.

Entering the building through the well-preserved interior doors, you will immediately feel the charm of the high ceilings and Mediterranean flooring.

Like all old townhouses, this building has a "stately" entrance and living area with stairs to the 1st floor and the different living levels.

Next door is a bright room, which serves as a living area. From which you can easily access the cool courtyard, a bathroom with adjoining bedroom and the kitchen with access to the garage. On the right side of the friendly entrance area there is 1 bedroom and on the left a room which could be used as a wardrobe.