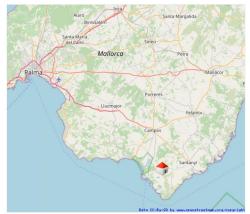

#### Location

Ses Salines is a municipality in the southeast of Mallorca and is known for the dream beach "Es Trenc", this is only about 4 km away and thus easily accessible in 5 minutes. The name of the municipality is derived from the large salt mines that are still used for salt production.

From the airport to Ses Salines it is about 50 km and due to the freeway existing since 2020 to Campos and the then very well developed roads only 30 to 35 minutes driving time.

The clearly structured village belongs historically to the wealthy communities of the island and therefore also has beautiful buildings, whose restoration often brings true treasures to light, including natural stone walls, round arches or dreamlike cool courtyards, which not infrequently offer space for a pool. It consists mainly of typical Mallorcan townhouses or villas with corresponding plots. Most of the houses have small, mostly refreshingly cool inner courtyards (patio), or even small gardens. The houses are mostly inhabited year-round, but are also used as vacation homes. This makes the municipality a pleasant place to stay at any time of the year and always lively, but without being overrun with tourists.