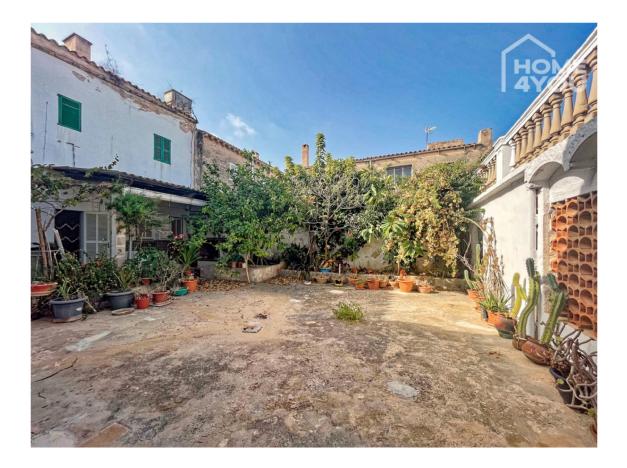

#### Objektbeschreibung

This picturesque townhouse is located in the heart of Ses Salines and offers a generous 290sqm to tailor their Mallorca dreams.

The stately home consists of 2 floors in total and is located directly on the "Placa Espanya", yet in a quieter passage.

This is where the life of the community takes place. Bars, restaurant and stores, as well as the weekly market every Sunday are within a few steps.

Entering the building through the well-preserved interior doors, you will immediately feel the charm of the high ceilings and Mediterranean flooring.

Like all old townhouses, this building has a "stately" entrance and living area with stairs to the 1st floor and the different living levels.

Next door is a bright room, which serves as a living area. From which you can easily access the cool courtyard, a bathroom with adjoining bedroom and the kitchen with access to the garage. On the right side of the friendly entrance area there is 1 bedroom and on the left a room which could be used as a wardrobe.

From the airport to Ses Salines it is about 50 km and due to the freeway existing since 2020 to Campos and the then very well developed roads only 30 to 35 minutes driving time.

The clearly structured village belongs historically to the wealthy communities of the island and therefore also has beautiful buildings, whose restoration often brings true treasures to light, including natural stone walls, round arches or dreamlike cool courtyards, which not infrequently offer space for a pool. It consists mainly of typical Mallorcan townhouses or villas with corresponding plots. Most of the houses have small, mostly refreshingly cool inner courtyards (patio), or even small gardens. The houses are mostly inhabited year-round, but are also used as vacation homes. This makes the municipality a pleasant place to stay at any time of the year and always lively, but without being overrun with tourists.