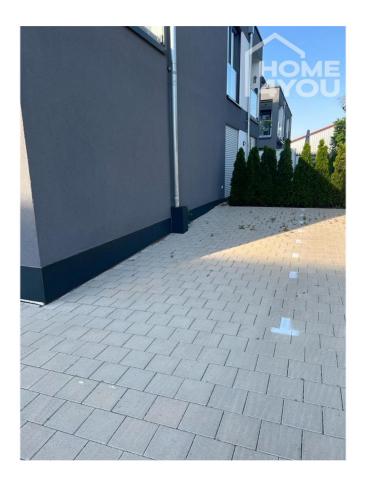

#### Objektbeschreibung

The paved parking space, protected on the side by the building, is located at Raiffeisenstrasse 6 in Illerkirchberg and is paved with interlocking stone.

Due to the location on a private property, parked vehicles are better protected from damage and access by third parties.