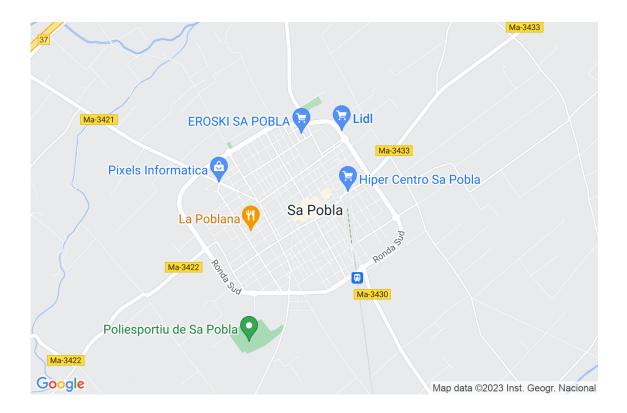

## Location

Sa Pobla is a municipality in the northwest of Mallorca and has an impressive view of the World Heritage Site of the "Serra de Tramuntana".

The entire northwest of the island is known for its beautiful and well-kept sandy beaches with crystal clear water, these are easily accessible in a few minutes.

From the airport to Sa Pobla it is about 50 km and due to the existing highway and the then very well developed roads only 30 to 35 minutes driving time.

The clearly structured village historically belongs to the wealthy communities of the island and therefore also has beautiful buildings, whose restoration often brings true treasures to light, including natural stone walls, round arches or dreamlike cool courtyards, which not infrequently offer space for a pool. It consists mainly of typical Mallorcan townhouses or villas with corresponding plots of land. Most of the houses have small, mostly refreshingly cool inner courtyards (patio), or even small gardens. The houses are mostly inhabited year-round, but are also used as vacation homes. This makes the community a pleasant place to stay at any time of the year and always lively, but without being overrun with tourists.