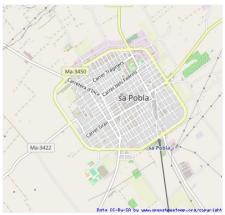

## Location

Sa Pobla is a municipality in the northwest of Mallorca and has an impressive view of the World Heritage Site of the "Serra de Tramuntana".

The entire northwest of the island is known for its beautiful and well-kept sandy beaches with crystal clear water, these are easily accessible in a few minutes.

From the airport to Sa Pobla it is about 50 km and due to the existing highway and the then very well developed roads only 30 to 35 minutes driving time.

The clearly structured village historically belongs to the wealthy communities of the island and therefore also has beautiful buildings, whose restoration often brings true treasures to light, including natural stone walls, round arches or dreamlike cool courtyards, which not infrequently offer space for a pool. It consists mainly of typical Mallorcan townhouses or villas with corresponding plots of land. Most of the houses have small, mostly refreshingly cool inner courtyards (patio), or even small gardens. The houses are mostly inhabited year-round, but are also used as vacation homes. This makes the community a pleasant place to stay at any time of the year and always lively, but without being overrun with tourists.

In Sa Pola you will find all year round open beside various restaurants and bars all things of the daily need, supermarkets, banks, hairdressers, cosmetics, green market, massages and post office, all are well within walking distance.

Large supermarket chains are located in the village.

Sa Pola lives all year round and is a charming Spanish community.

Grundstück

Grundstück

Grundstück

Eingang

Grundstück

Garage