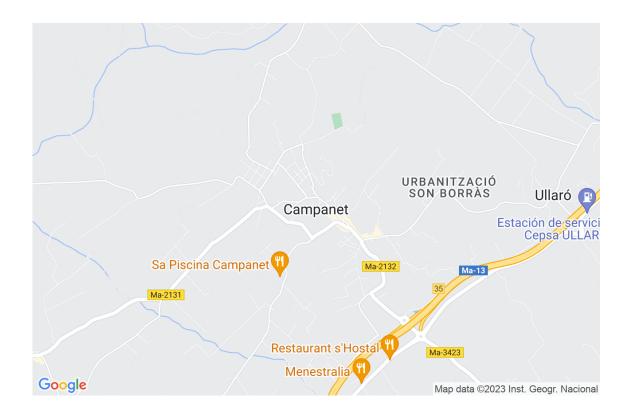

#### Location

The municipality of Campanet is located about 30 minutes from the island's capital Palma and lies at the foot of the Tramuntana Mountains. The region is part of the undiscovered Mallorca, which is the charm of the beautiful village.

A walk through the old streets of the village or through the numerous rural roads of the municipality will let you discover beautiful places and landscapes full of nature, history and heritage. Nearby we find some of the most beautiful beaches of the island, as in Alcudia, Can Picafort and Pollenca.

Social life is very pronounced here and in summer the marketplace in front of the church is bustling with life until late at night.

The municipality historically belongs to the wealthy communities of the island and therefore also has beautiful buildings, whose restoration often reveals true treasures, including natural stone walls, round arches or gorgeous cool courtyards, which not infrequently offer space for a pool.

In Campanet they find all year round open in addition to various restaurants and bars all things of daily need, supermarkets, banks, hairdressers, cosmetics, massage and post office.

Wohnbereich 2

Küche