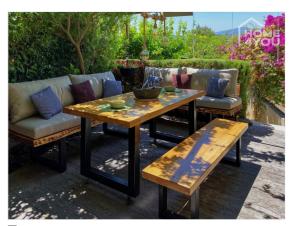

This leads primarily to the cozy teak terrace and the beautiful garden with its own lemon tree. At the end is a level, which would be perfect for a pool. Here you can spend a lot of time outdoors and enjoy the pleasant Mediterranean climate.

All rooms have central heating, which provides cozy warmth even in the cooler winter months. The semidetached house has a cistern with 27,000 liters, so you can easily use your own stored water. Loving details such as the noble furnishings as well as the high-quality materials made of teak round off this wonderful gem. Here you will always feel "welcome" and comfortable.