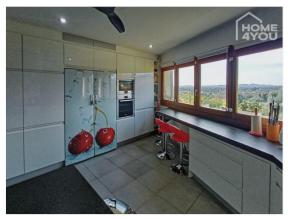

Through the front door or the garage you enter the very bright and well-kept entrance and living area. Here you will also find the modern kitchen with high quality appliances (Bosch) and fantastic views of the Serra de Tramuntana, as well as a guest toilet.