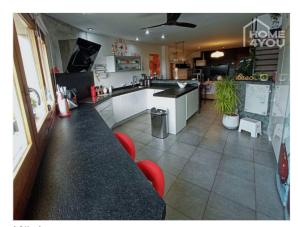

Furthermore, you can reach through the living area, via a staircase to the basement, where there is a second living room with its own small kitchen. There is also a toilet and a bedroom. From here you can access the outdoor area.