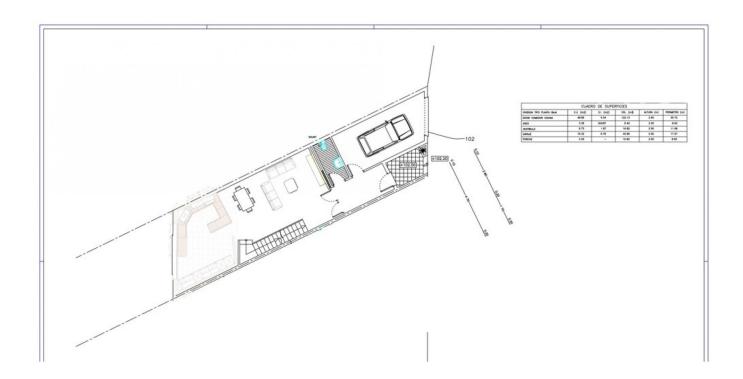

# Grundriss

# Erdgeschoss

Through the front door or the garage you enter the very bright and well-kept entrance and living area. Here you will also find the modern kitchen with high quality appliances (Bosch) and fantastic views of the Serra de Tramuntana, as well as a guest toilet.