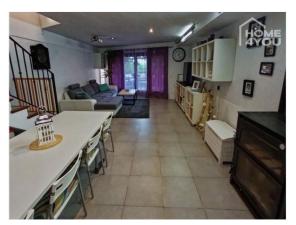

Furthermore, you can reach through the living area, via a staircase to the basement, where there is a second living room with its own small kitchen. There is also a toilet and a bedroom. From here you can access the outdoor area.