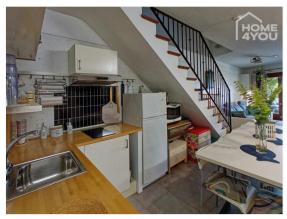

Through the front door or the garage you enter the very bright and well-kept entrance and living area. Here you will also find the modern kitchen with high quality appliances (Bosch) and fantastic views of the Serra de Tramuntana, as well as a guest toilet.

Furthermore, you can reach through the living area, via a staircase to the basement, where there is a second living room with its own small kitchen. There is also a toilet and a bedroom. From here you can access the outdoor area.