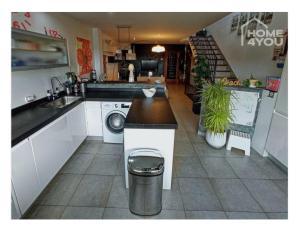

Furthermore, you can reach through the living area, via a staircase to the basement, where there is a second living room with its own small kitchen. There is also a toilet and a bedroom. From here you can access the outdoor area.