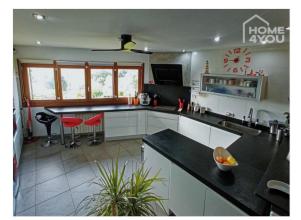

Through the front door or the garage you enter the very bright and well-kept entrance and living area. Here you will also find the modern kitchen with high quality appliances (Bosch) and fantastic views of the Serra de Tramuntana, as well as a guest toilet.