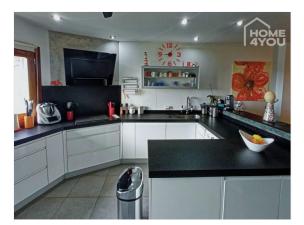

Through the front door or the garage you enter the very bright and well-kept entrance and living area. Here you will also find the modern kitchen with high quality appliances (Bosch) and fantastic views of the Serra de Tramuntana, as well as a guest toilet.