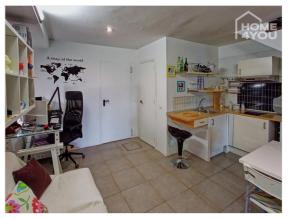

Furthermore, you can reach through the living area, via a staircase to the basement, where there is a second living room with its own small kitchen. There is also a toilet and a bedroom. From here you can access the outdoor area.