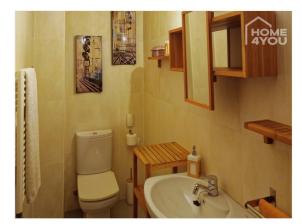

Furthermore, you can reach through the living area, via a staircase to the basement, where there is a second living room with its own small kitchen. There is also a toilet and a bedroom. From here you can access the outdoor area.