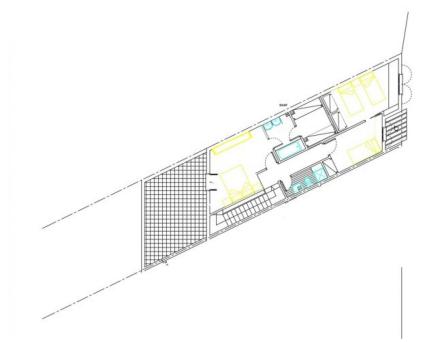

# Grundriss

#### Obergeschoss

| CUADRO DE SUPERFICIES   |             |          |           |            |              |  |
|-------------------------|-------------|----------|-----------|------------|--------------|--|
| WHENCH TIPS PLANTA PISO | 5 tr. (mil) | 51. (HZ) | 161. (m3) | ALTURA (m) | PERMETRO (w) |  |
| DOMMTORIO 1             | 17 41       | 134      | 45.52     | 2.50       | 19 65        |  |
| DORMTORIO 3             | 13.79       | 284      | 34.47     | 2.50       | 16.24        |  |
| зонитово з              | 7.98        | 1.30     | 19.80     | 2.50       | 12 64        |  |
| selo 1                  | 4.57        | 9486     | 10 RZ     | 2.50       | 8.60         |  |
| 940 2                   | 1.92        | 944      | 7.50      | 2.50       | 7.70         |  |
| DISTRIBUTION            | 4.32        |          | 10.55     | 2.50       | 16.60        |  |
| TOWNER                  | 32 28       | -        | +         | -          | 30-03        |  |

Via a staircase you reach the upper floor with its 2 elegant bedrooms with a bathroom. Also located here is another room, which is currently used as an office. The master bedroom additionally has a bathroom en suite and a dressing room. It impresses with its own roof terrace with fantastic views towards the Sierra de Tramuntana.